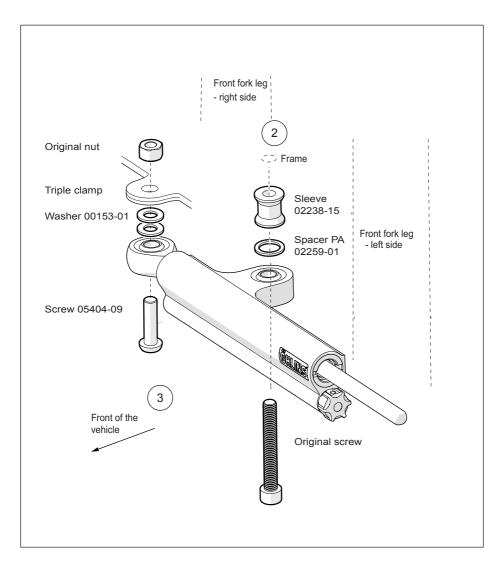

#### Note!

Sleeve

Spacer PA

Screw M8x30

Owner's Manual

Kit Contents Description

Steering damper

Sticker white/trans

Sticker black/trans

Washer Ø8

Before you install this product, check the kit contents. If anything is missing, please contact an Öhlins dealer.

Part No

SD 046

00153-01

01185-01

01185-04

02238-15

02259-01

05404-09

07261-02

Pcs

1

2

2

2

1

1

1

1

#### 2

Mount the Öhlins steering damper to the frame.

Use Sleeve 02238-15 Spacer PA 02259-01 Original screw

#### 3

Fasten the end eye to the triple clamp, from below.

Use Screw M8x30 05404-09 Washer Ø8 00153-01(2x) Original Nut

#### Note!

Install the end eye with the circlip facing down.