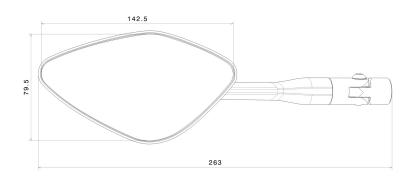

## **Technical Drawing:**

| Marking:              | Engraved by laser.                                                                                |
|-----------------------|---------------------------------------------------------------------------------------------------|
| Field of application: | 2 or 3 wheel motorcycles and vehicles treated as such. (PTWs, ATVs, Scooters, Motorcycles, Moped) |